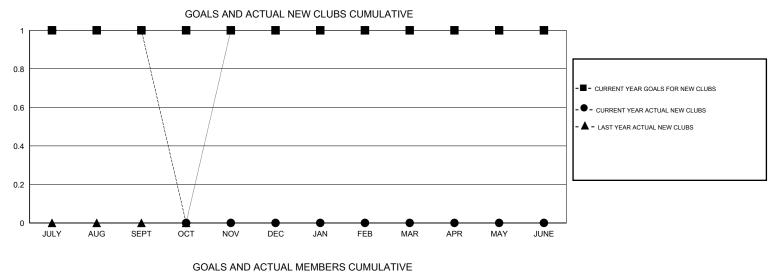

## LOCATION NEW HAMPSHIRE

GMT CA 1

|                            |                  | Clubs             |                  |                  | Members                    |                    |                                     |                    |                  |  |
|----------------------------|------------------|-------------------|------------------|------------------|----------------------------|--------------------|-------------------------------------|--------------------|------------------|--|
|                            | RESU             | LTS FOR 2015-2016 |                  |                  | RESULTS FOR 2015-2016      |                    |                                     |                    |                  |  |
| QUARTER                    | NEW CLUB<br>GOAL | NEW CLUBS         | DROPPED<br>CLUBS | NET<br>GAIN/LOSS | QUARTER                    | NEW MEMBER<br>GOAL | CHARTER AND<br>NEW MEMBERS<br>ADDED | DROPPED<br>MEMBERS | NET<br>GAIN/LOSS |  |
| JULY/AUG/SEPT              | 1<br>0           | 1                 | 0<br>0           | 1                | JULY/AUG/SEPT              | 20<br>20           | 52<br>0                             | 35<br>0            | 17<br>0          |  |
| OCT/NOV/DEC<br>JAN/FEB/MAR | 0                | 0<br>0            | 0                | 0<br>0           | OCT/NOV/DEC<br>JAN/FEB/MAR | 18                 | 0                                   | 0                  | 0                |  |
| APR/MAY/JUNE               | 0                | 0                 | 0                | 0                | APR/MAY/JUNE               | 9                  | 0                                   | 0                  | 0                |  |