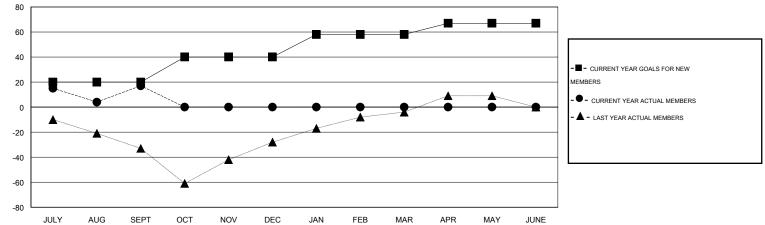

## LOCATION NEW HAMPSHIRE

GMT CA 1

|                            |                  | Clubs             |                  |                  | Members                    |                    |                                     |                    |                  |  |
|----------------------------|------------------|-------------------|------------------|------------------|----------------------------|--------------------|-------------------------------------|--------------------|------------------|--|
|                            | RESU             | LTS FOR 2015-2016 |                  |                  | RESULTS FOR 2015-2016      |                    |                                     |                    |                  |  |
| QUARTER                    | NEW CLUB<br>GOAL | NEW CLUBS         | DROPPED<br>CLUBS | NET<br>GAIN/LOSS | QUARTER                    | NEW MEMBER<br>GOAL | CHARTER AND<br>NEW MEMBERS<br>ADDED | DROPPED<br>MEMBERS | NET<br>GAIN/LOSS |  |
| JULY/AUG/SEPT              | 1<br>0           | 1                 | 0<br>0           | 1                | JULY/AUG/SEPT              | 20<br>20           | 52<br>0                             | 35<br>0            | 17<br>0          |  |
| OCT/NOV/DEC<br>JAN/FEB/MAR | 0                | 0<br>0            | 0                | 0<br>0           | OCT/NOV/DEC<br>JAN/FEB/MAR | 18                 | 0                                   | 0                  | 0                |  |
| APR/MAY/JUNE               | 0                | 0                 | 0                | 0                | APR/MAY/JUNE               | 9                  | 0                                   | 0                  | 0                |  |